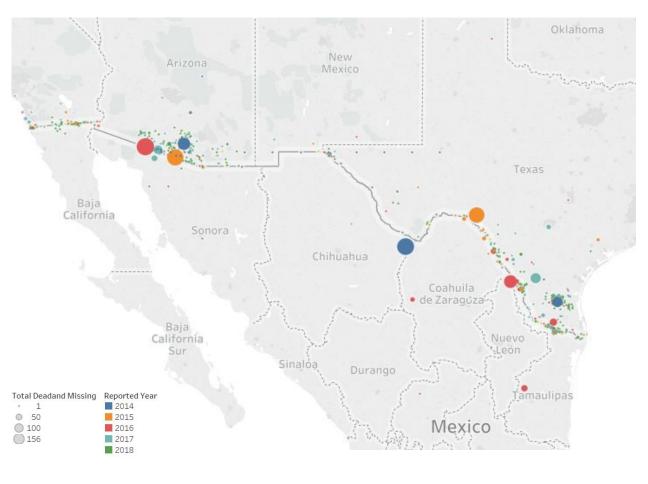

## Migrant Deaths and Disappearances - US Mexico Border

The *Missing Migrants Project* tracks the deaths of migrants across the globe as they travel to their destination. The data is gathered from official records such as government authorities, medical examiners as well as other sources like media reports and interviews of migrants.

This visual focuses on the US-Mexico border region, exploring the cause of migrant deaths and survival rate.