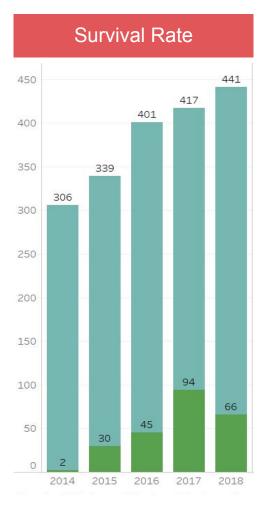

destination. The data is gathered from official records such as government authorities, medical examiners as well as other sources like media reports and interviews of migrants.

This visual focuses on the US-Mexico border region, exploring the cause of migrant deaths and survival rate.

## Total Dead or Missing







## Unknown Drowning Hyperthermia ■ Vehicle Accident Dehydration Hypothermia Presumed drowning Hit by vehicle Murdered Sickness and lack of access to medicines Violence Excessive Physical Abuse Suicide Accident (non-vehicle) Cardiac arrest ■ Electrocution

Hit by train

Asphyxiation

Envenomation

Fall into a canyon
Heat stroke
Hypoglycemia

Pneumonia

Train Accident

Fall from border fence
Fall from train
Fall from vehicle

Coronary artery atherosclerosis

Cause of Death