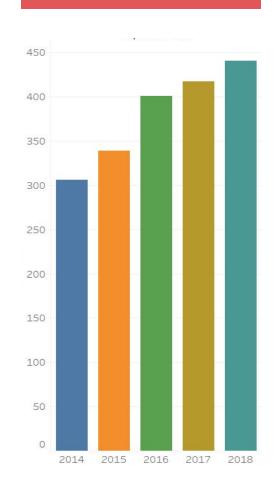

## Migrant Deaths and Disappearances - US Mexico Border



The *Missing Migrants Project* tracks the deaths of migrants across the globe as they travel to their destination. The data is gathered from official records such as government authorities, medical examiners as well as other sources like media reports and interviews of migrants.

This visual focuses on the US-Mexico border region, exploring the cause of migrant deaths and survival rate.

## Total Dead or Missing







## Unknown Drowning Hyperthermia ■ Vehicle Accident Dehydration Hypothermia Presumed drowning Hit by vehicle Murdered Sickness and lack of access to medicines Violence Excessive Physical Abuse Suicide Accident (non-vehicle) Cardiac arrest ■ Electrocution

Hit by train

Asphyxiation

Envenomation

Fall into a canyon
Heat stroke
Hypoglycemia

Pneumonia

Train Accident

Fall from border fence
Fall from train
Fall from vehicle

Coronary artery atherosclerosis

Cause of Death