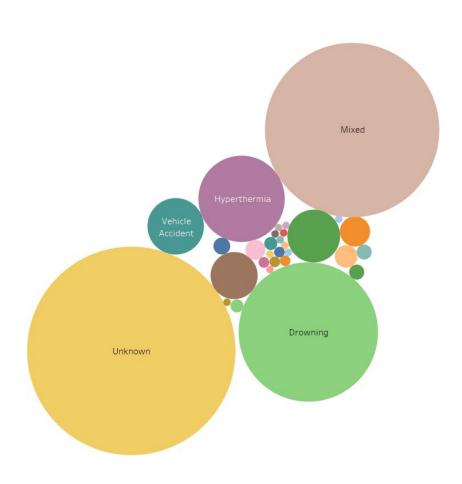

## Unknown Drowning Hyperthermia ■ Vehicle Accident Dehydration Hypothermia Presumed drowning Hit by vehicle Murdered Sickness and lack of access to medicines Violence Excessive Physical Abuse Suicide Accident (non-vehicle) Cardiac arrest ■ Electrocution

Hit by train

Asphyxiation

Envenomation

Fall into a canyon
Heat stroke
Hypoglycemia

Pneumonia

Train Accident

Fall from border fence
Fall from train
Fall from vehicle

Coronary artery atherosclerosis

Cause of Death