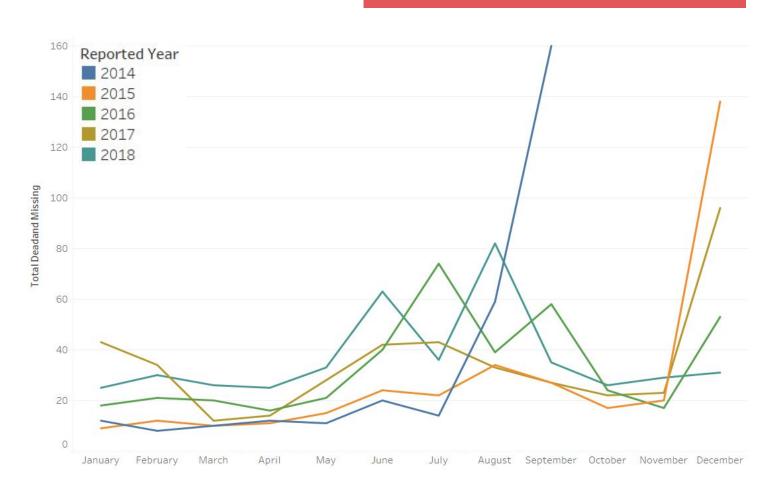

## Migrant Deaths and Disappearances - US Mexico Border



The *Missing Migrants Project* tracks the deaths of migrants across the globe as they travel to their destination. The data is gathered from official records such as government authorities, medical examiners as well as other sources like media reports and interviews of migrants.

This visual focuses on the US-Mexico border region, exploring the cause of migrant deaths and survival rate.

## Total Dead or Missing







## Unknown Drowning Hyperthermia ■ Vehicle Accident Dehydration Hypothermia Presumed drowning Hit by vehicle Murdered Sickness and lack of access to medicines Violence Excessive Physical Abuse Suicide Accident (non-vehicle) Cardiac arrest ■ Electrocution

Hit by train

Asphyxiation

Envenomation

Fall into a canyon
Heat stroke
Hypoglycemia

Pneumonia

Train Accident

Fall from border fence
Fall from train
Fall from vehicle

Coronary artery atherosclerosis

Cause of Death